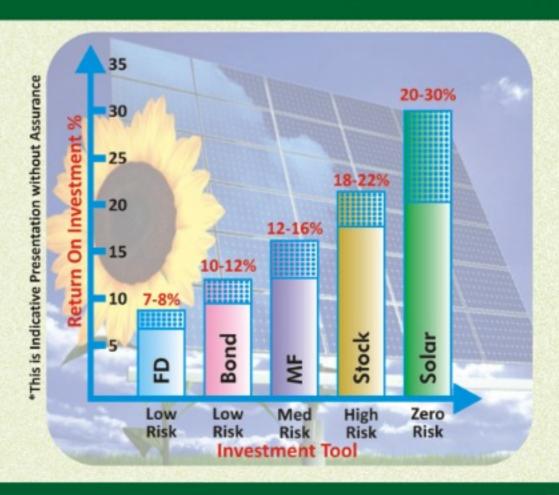

#### **SERVICES - SOLUTIONS - PRODUCTS**

- Rooftop & Ground Mounted Solar Plants
- MW (Utility Scale) Solar Projects
- Solar Project Finance (CAPEX & OPEX-PPA)
- ON GRID, OFF GRID, Hybrid Solar System
- ATUM Electric Roof (Roof & Solar Panel Combined)
- Duplex Solar (Electric Power + Hot Water from single panel) (2 in 1 System)
- Solar Street Light: 3W to 24W with 1 Day to 4 Days Autonomy
- Solar Pump: (AC & DC) (1 Ph & 3 Ph) 1 HP to 20 HP (Customized)