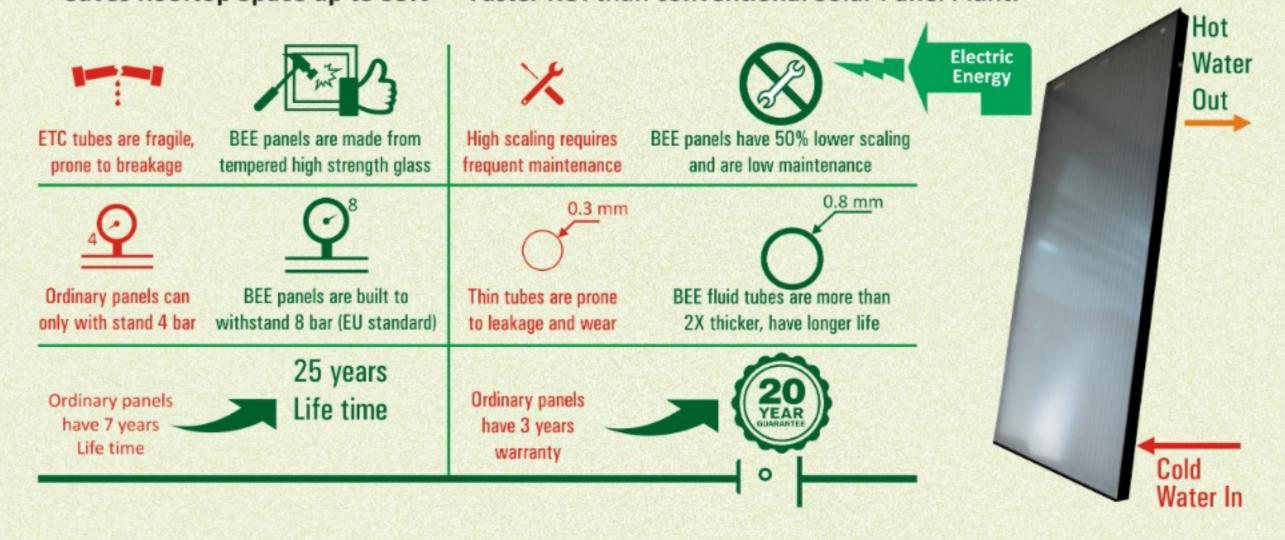

### Birds Eye Energy's Duplex Solar Panel + Hot Water System

- Key Features
  First of its kind in India
  Hot Water & Electric power from a single panel
- MONO PERC Technology
  Hot Water Output: 100-120 Liters per Day/Panel
  20 Years Guarantee
- Saves Rooftop Space up to 35%
  Faster ROI than conventional Solar Panel Plant.